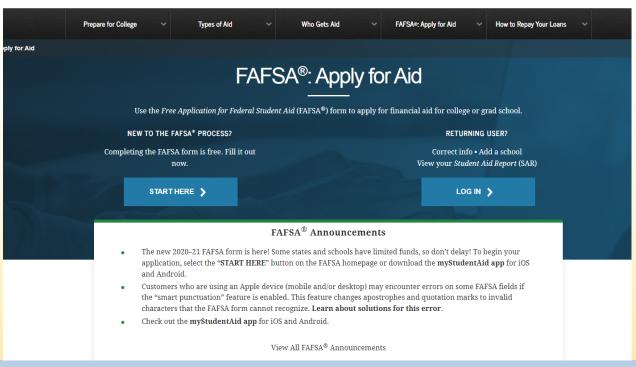

#### What will you need to fill out the FAFSA?

- To complete the Free Application for Federal Student Aid (FAFSA), you will need:
  - Your Social Security Number
  - Your Alien Registration Number (if you are not a U.S. citizen)
    - Your federal income tax returns, W-2s, and other records of money earned. (Note: You may be able to transfer your federal tax return information into your FAFSA using the IRS Data Retrieval Tool.)
  - Bank statements and records of investments (if applicable)
  - Records of untaxed income (if applicable)
  - An FSA ID to sign electronically.

 If you are a dependent student, you will also need most of the above information for your parent(s).

For **2019-2020 application**: You will need your and your parents' 2017 Federal Income Tax Return. This application will cover you from Fall 2019 thru Summer 2020.

Application opens October 1, 2018
Deadline is June 30, 2020

For **2020-2021 application**: You will need your and your parents' 2018 Federal Income Tax Return. This application will cover you from Fall 2020 thru Summer 2021.

Application opens October 1, 2019

Deadline is June 30, 2021